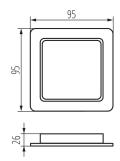

insulating material: yes

Length [mm]: 95 Width [mm]: 95 Height [mm]: 26

Assembly hole [mm]: 75x75
Integrated LED light source: yes