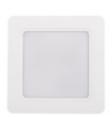

# **36515** TAVO LED DL 5W-NW

Downlight fitting

5905339365156

**⊿** 75x75

Date of issue: 16.11.2022, 20:01

Kanlux TAVO LED is a family of flush-mounted downlights. They are available in two shapes (round and square) and 5 wattages - from 5W to 24W. Kanlux TAVO LED downlights are characterised by a minimalist, Scandinavian design. Additional advantages are their IP44/20 tightness, as well as the possibility of surface mounting the 12W and 18W models in the Kanlux TAVO FRAME.

## **GENERAL DATA:**

Colour: white

Place of assembly: Recessed mount in the ceiling

Place of application: Indoors

Minimum distance from the illuminated object: 0,5m

Compatible with a dimmer: no

The product is not suitable to be covered with a heat-

#### TECHNICAL DATA:

Rated voltage [V]: 220-240 AC Rated frequency [Hz]: 50 Maximum power [W]: 5

Class of protection against electric shock: ||

Lampshade material: plastic

Diode type: LED SMD Luminous flux [lm]: 400 Colour temperature: white