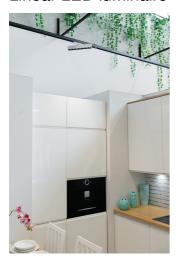

# Linear LED luminaire 5905339371089

HIERRO is a family of fixtures produced at the Kanlux Factory. The minimalist and elegant form fits into the latest trends in architectural design. The stylish solution is widely used in modern offices, shops, and loft spaces as basic, complementary or accent lighting. The great advantages of HIERRO luminaires are: variety of available control and installation methods, low UGR coefficient, high luminous efficiency, ability to adapt to specific lighting projects and 5-year warranty. This allows you to create energy-saving and modern lighting systems that provide attractive lighting effects.

#### **GENERAL DATA:**

Colour: white

Place of assembly: rail
Place of application: Indoors

Minimum distance from the illuminated object: 0,5m

Compatible with a dimmer: no Fixture lighting direction: down

Length [mm]: 290 Width [mm]: 43 Height [mm]: 89