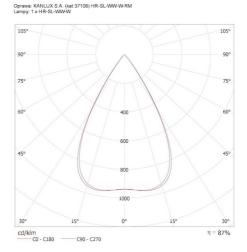

onsistency in McAdam ellipses: ≤6

Colour rendering index: 80 Service life [h]: 50000

Luminous-flux-retention factor at the end of rated service life :

L90B10

Number of on/off cycles: ≥30000 Lighting angle [°]: X60/Y60

Luminous efficiency of the lamp [lm/W]: 128

Ambient temperature range to which the product can be

exposed: 5÷25

Shade type: louvre / white









# 37108 HR-SL-WW-W-RM

## Linear LED luminaire





Enclosure material: steel, plastic

**IP class**: 20 **UGR**: <17

## LOGISTIC DATA:

Unit of measurement: unit Packaging method: 1

Number of units in the secondary packaging: 1

Number of units in the packaging: 1

Net unit weight [g]: 480 Grammage [g]: 700

Weight of a cardboard box [kg]: 0.7

KANLUX S.A. (kat 37108) HR-SL-WW-W-RM / Krzywa rozsyłu światła (biegunowo)