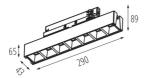

#### **GENERAL DATA:**

Colour: white

Place of assembly: rail
Place of application: Indoors

Minimum distance from the illuminated object: 0,5m

Compatible with a dimmer: no Fixture lighting direction: down

Length [mm]: 290 Width [mm]: 43 Height [mm]: 89