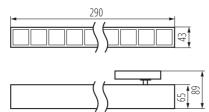

#### **GENERAL DATA:**

Colour: white

Place of assembly: rail
Place of application: Indoors

Minimum distance from the illuminated object: 0,5m

Compatible with a dimmer: no Fixture lighting direction: down

Length [mm]: 290 Width [mm]: 43 Height [mm]: 89