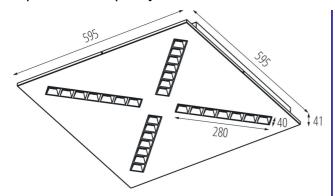

material: yes Length [mm]: 595 Width [mm]: 595 Height [mm]: 41

Integrated LED light source: yes

L90B10

Number of on/off cycles: ≥30000

Lighting angle [°]: 80

Luminous efficiency of the lamp [lm/W]: 139

Ambient temperature range to which the product can be

exposed: 5÷25

Shade type: louvre / white Enclosure material: Metal