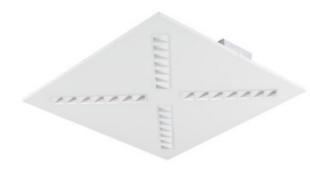

#### **GENERAL DATA:**

Colour: white

Place of assembly: Recessed mount in the ceiling

Place of application: Indoors

Minimum distance from the illuminated object: 0,5m

Compatible with a dimmer: no

The product is not suitable to be covered with a heat-insulating

material: yes Length [mm]: 595 Width [mm]: 595 Height [mm]: 41

Integrated LED light source: yes

L90B10

Number of on/off cycles: ≥30000

Lighting angle [°]: 80

Luminous efficiency of the lamp [lm/W]: 139

Ambient temperature range to which the product can be

exposed: 5÷25

Shade type: louvre / white Enclosure material: Metal