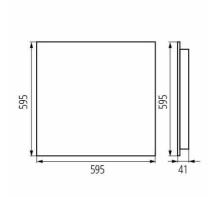

material: yes Length [mm]: 595 Width [mm]: 595 Height [mm]: 41

Integrated LED light source: yes