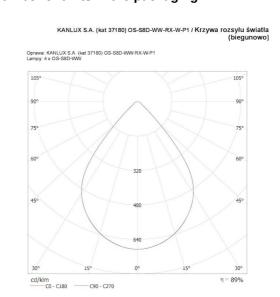

L90B10

Number of on/off cycles: ≥30000

Lighting angle [°]: 80

Luminous efficiency of the lamp [lm/W]: 139

Ambient temperature range to which the product can be

exposed: 5÷25

Shade type: louvre / white Enclosure material: Metal