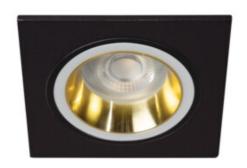

## 37257 FELINE DSL G/B

Ring for spotlight fittings 5905339372574

Kanlux FELINE DSL is a square, elegant ceiling mesh. There are 6 different color versions available, which you can match to the interior, where they will become a visible decoration.

#### **GENERAL DATA:**

Colour: gold / black

Place of assembly: Recessed mount in the ceiling

Place of application: Indoors

Minimum distance from the illuminated object: 0,5m

Decorative ring without a ceramic frame: yes