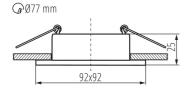

The product is not suitable to be covered with a heat-insulating

material: yes Length [mm]: 92 Width [mm]: 92 Height [mm]: 25

Assembly hole [mm]: Ø77