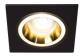

## 37257 FELINE DSL G/B

Ring for spotlight fittings 5905339372574

Kanlux FELINE DSL is a square, elegant ceiling mesh. There are 6 different color versions available, which you can match to the interior, where they will become a visible decoration.

#### **GENERAL DATA:**

Colour: gold / black

Place of assembly: Recessed mount in the ceiling

Place of application: Indoors

Minimum distance from the illuminated object: 0,5m

Decorative ring without a ceramic frame: yes