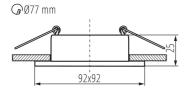

#### GENERAL DATA:

Colour: white / black Place of assembly: Recessed mount in the ceiling Place of application: Indoors Minimum distance from the illuminated object: 0,5m Decorative ring without a ceramic frame: yes The product is not suitable to be covered with a heat-insulating material: yes Length [mm]: 92 Width [mm]: 92 Height [mm]: 25 Assembly hole [mm]: Ø77