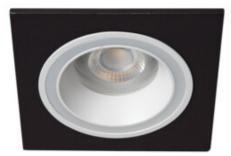

# 37258 FELINE DSL W/B

Ring for spotlight fittings 5905339372581

Kanlux FELINE DSL is a square, elegant ceiling mesh. There are 6 different color versions available, which you can match to the interior, where they will become a visible decoration.

#### GENERAL DATA:

Colour: white / black Place of assembly: Recessed mount in the ceiling Place of application: Indoors Minimum distance from the illuminated object: 0,5m Decorative ring without a ceramic frame: yes The product is not suitable to be covered with a heat-insulating material: yes Length [mm]: 92 Width [mm]: 92 Height [mm]: 25 Assembly hole [mm]: Ø77