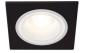

# 37258 FELINE DSL W/B

Ring for spotlight fittings 5905339372581

Kanlux FELINE DSL is a square, elegant ceiling mesh. There are 6 different color versions available, which you can match to the interior, where they will become a visible decoration.

#### GENERAL DATA:

Colour: white / black Place of assembly: Recessed mount in the ceiling Place of application: Indoors Minimum distance from the illuminated object: 0,5m Decorative ring without a ceramic frame: yes The product is not suitable to be covered with a heat-insulating material: yes Length [mm]: 92 Width [mm]: 92 Height [mm]: 25 Assembly hole [mm]: Ø77