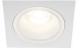

# 37259 FELINE DSL W/W

Ring for spotlight fittings 5905339372598

Kanlux FELINE DSL is a square, elegant ceiling mesh. There are 6 different color versions available, which you can match to the interior, where they will become a visible decoration.

### GENERAL DATA:

Colour: white Place of assembly: Recessed mount in the ceiling Place of application: Indoors Minimum distance from the illuminated object: 0,5m Decorative ring without a ceramic frame: yes The product is not suitable to be covered with a heat-insulating material: yes Length [mm]: 92 Width [mm]: 92 Height [mm]: 25 Assembly hole [mm]: Ø77