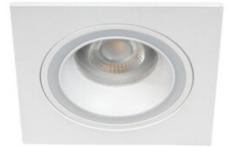

# 37259 FELINE DSL W/W

Ring for spotlight fittings 5905339372598

Kanlux FELINE DSL is a square, elegant ceiling mesh. There are 6 different color versions available, which you can match to the interior, where they will become a visible decoration.

### GENERAL DATA:

Colour: white Place of assembly: Recessed mount in the ceiling Place of application: Indoors Minimum distance from the illuminated object: 0,5m Decorative ring without a ceramic frame: yes The product is not suitable to be covered with a heat-insulating material: yes Length [mm]: 92 Width [mm]: 92 Height [mm]: 25 Assembly hole [mm]: Ø77