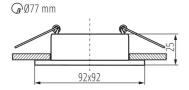

### GENERAL DATA:

Colour: white Place of assembly: Recessed mount in the ceiling Place of application: Indoors Minimum distance from the illuminated object: 0,5m Decorative ring without a ceramic frame: yes The product is not suitable to be covered with a heat-insulating material: yes Length [mm]: 92 Width [mm]: 92 Height [mm]: 25 Assembly hole [mm]: Ø77