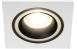

# 37260 FELINE DSL B/W

Ring for spotlight fittings 5905339372604

Kanlux FELINE DSL is a square, elegant ceiling mesh. There are 6 different color versions available, which you can match to the interior, where they will become a visible decoration.

#### GENERAL DATA:

Colour: black/white Place of assembly: Recessed mount in the ceiling Place of application: Indoors Minimum distance from the illuminated object: 0,5m Decorative ring without a ceramic frame: yes The product is not suitable to be covered with a heat-insulating material: yes Length [mm]: 92 Width [mm]: 92 Height [mm]: 25 Assembly hole [mm]: Ø77