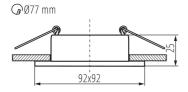

#### GENERAL DATA:

Colour: black/white Place of assembly: Recessed mount in the ceiling Place of application: Indoors Minimum distance from the illuminated object: 0,5m Decorative ring without a ceramic frame: yes The product is not suitable to be covered with a heat-insulating material: yes Length [mm]: 92 Width [mm]: 92 Height [mm]: 25 Assembly hole [mm]: Ø77