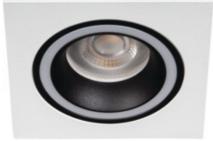

# 37260 FELINE DSL B/W

Ring for spotlight fittings 5905339372604

Kanlux FELINE DSL is a square, elegant ceiling mesh. There are 6 different color versions available, which you can match to the interior, where they will become a visible decoration.

#### GENERAL DATA:

Colour: black/white Place of assembly: Recessed mount in the ceiling Place of application: Indoors Minimum distance from the illuminated object: 0,5m Decorative ring without a ceramic frame: yes The product is not suitable to be covered with a heat-insulating material: yes Length [mm]: 92 Width [mm]: 92 Height [mm]: 25 Assembly hole [mm]: Ø77