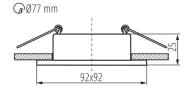

The product is not suitable to be covered with a heat-insulating

material: yes Length [mm]: 92 Width [mm]: 92 Height [mm]: 25

Assembly hole [mm]: Ø77