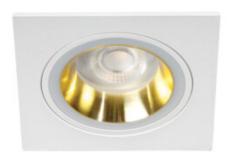

## 37261 FELINE DSL G/W

Ring for spotlight fittings 5905339372611

Kanlux FELINE DSL is a square, elegant ceiling mesh. There are 6 different color versions available, which you can match to the interior, where they will become a visible decoration.

#### **GENERAL DATA:**

Colour: gold / white

Place of assembly: Recessed mount in the ceiling

Place of application: Indoors

Minimum distance from the illuminated object: 0,5m

Decorative ring without a ceramic frame: yes

### **TECHNICAL DATA:**

Rated voltage [V]: 12 AC; 12 DC; 220-240 AC

Maximum power [W]: max 10

Class of protection against electric shock: ||/|||

**Light source**: MR16/PAR16 **Light source included**: no

Cap: Gx5,3/GU10