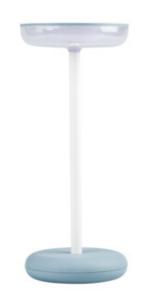

## **37312** FLUXY LED IP44 BL

LED table lamp 5905339373120

Kanlux FLUXY LED is a type of multifunctional wireless table lamp. It has a very modern and elegant look, is light and easy to transport, and is ideal for indoor and outdoor use thanks to the IP44 class. You can operate the Kanlux FLUXY lamp with one button (on/off/dimming function) and charge it via the USB-C port.

Replaceable light source: no

Height [mm]: 260

Diameter [mm]: 110

Integrated LED light source: yes

#### **TECHNICAL DATA:**

Rated voltage [V]: 3,7 DC 18650 ACCU

Maximum power [W]: max 1,7

Class of protection against electric shock: III

Lampshade material: plastic

Diode type: LED SMD

Luminous flux [lm]: max 140