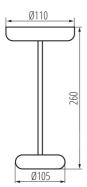

Replaceable light source: no

Height [mm]: 260

Diameter [mm]: 110

Integrated LED light source: yes