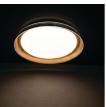

## **37317** NIFU LED17,8W NW W/BR

Ceiling-mounted LED light fitting 5905339373175

#### **GENERAL DATA:**

Colour: biały / brąz

Place of assembly: ceiling mounted Place of application: Indoors

Minimum distance from the illuminated object: 0,5m

Compatible with a dimmer: no

Height [mm]: 66
Diameter [mm]: 430
Mercury content: no