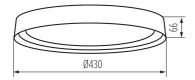

#### **GENERAL DATA:**

Colour: biały / brąz

Place of assembly: ceiling mounted Place of application: Indoors

Minimum distance from the illuminated object: 0,5m

Compatible with a dimmer: no

Height [mm]: 66
Diameter [mm]: 430
Mercury content: no