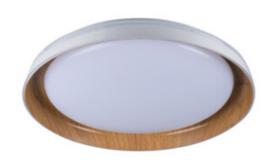

## **37317** NIFU LED17,8W NW W/BR

Ceiling-mounted LED light fitting 5905339373175

#### **GENERAL DATA:**

Colour: biały / brąz

Place of assembly: ceiling mounted Place of application: Indoors

Minimum distance from the illuminated object: 0,5m

Compatible with a dimmer: no

Height [mm]: 66
Diameter [mm]: 430
Mercury content: no