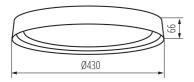

#### **GENERAL DATA:**

Colour: white

Place of assembly: ceiling mounted Place of application: Indoors

Minimum distance from the illuminated object: 0,5m

Compatible with a dimmer: no

Height [mm]: 66
Diameter [mm]: 430
Mercury content: no