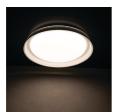

## **37318** NIFU LED17,8W NW W/W

Ceiling-mounted LED light fitting 5905339373182

Luminous flux [lm]: 1450

Useful luminous flux of the light source  $\Phi$ use [lm]: 2300 Useful luminous flux of the light source  $\Phi$ use [lm]: in sphere

(360°)

Colour temperature: white

Correlated colour temperature [K]: 4000 Colour consistency in McAdam ellipses: 6

Colour rendering index: 80 Service life [h]: 25000

Number of on/off cycles: ≥20000

Lighting angle [°]: 120

Luminous efficiency of the lamp [lm/W]: 81

Ambient temperature range to which the product can be

exposed: 5÷25