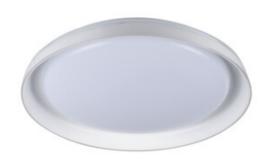

## **37318** NIFU LED17,8W NW W/W

Ceiling-mounted LED light fitting 5905339373182

#### **GENERAL DATA:**

Colour: white

Place of assembly: ceiling mounted Place of application: Indoors

Minimum distance from the illuminated object: 0,5m

Compatible with a dimmer: no

Height [mm]: 66
Diameter [mm]: 430
Mercury content: no