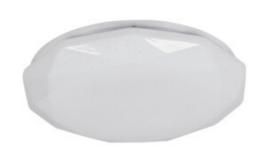

## **37321** CARVO LED 17,5W NW

Ceiling-mounted LED light fitting 5905339373212

Kanlux CARVO LED is a ceiling lamp whose shape brings to mind a polished diamond. Elegant, geometric shapes will suit modern interiors, and the subtle light from the ceiling lamp will illuminate smaller and medium-sized rooms.

#### **GENERAL DATA:**

Colour: white

Place of assembly: ceiling mounted Place of application: Indoors

Minimum distance from the illuminated object: 0,5m

Compatible with a dimmer: no

Height [mm]: 70 Diameter [mm]: 380 Mercury content: no