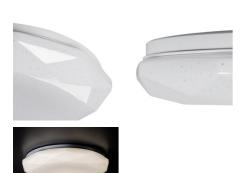

## **37321** CARVO LED 17,5W NW

Ceiling-mounted LED light fitting 5905339373212

Kanlux CARVO LED is a ceiling lamp whose shape brings to mind a polished diamond. Elegant, geometric shapes will suit modern interiors, and the subtle light from the ceiling lamp will illuminate smaller and medium-sized rooms.

#### **GENERAL DATA:**

Colour: white

Place of assembly: ceiling mounted Place of application: Indoors

Minimum distance from the illuminated object: 0,5m

Compatible with a dimmer: no

Height [mm]: 70 Diameter [mm]: 380 Mercury content: no

Luminous flux [Im]: 1320

Colour temperature: white

Correlated colour temperature [K]: 4000 Colour consistency in McAdam ellipses: 6

Colour rendering index: 80 Service life [h]: 25000

Number of on/off cycles: ≥20000