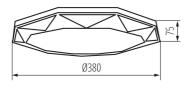

#### **GENERAL DATA:**

Colour: white

Place of assembly: ceiling mounted Place of application: Indoors

Minimum distance from the illuminated object: 0,5m

Compatible with a dimmer: no

Height [mm]: 70 Diameter [mm]: 380 Mercury content: no