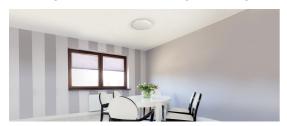

## **37321** CARVO LED 17,5W NW

Ceiling-mounted LED light fitting 5905339373212

Kanlux CARVO LED is a ceiling lamp whose shape brings to mind a polished diamond. Elegant, geometric shapes will suit modern interiors, and the subtle light from the ceiling lamp will illuminate smaller and medium-sized rooms.