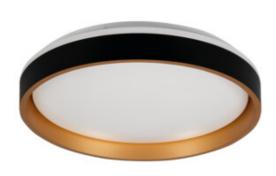

## **37324** SOLN LED 17,5W NW B/G

Ceiling-mounted LED light fitting 5905339373243

Kanlux SOLN LED is a lighting fixture that reflects the latest interior design trends. This lamp is a reference to the refined art deco style, which is associated with luxury, expressive textures and the use of shiny surfaces, including gold accessories. The black and gold, low shade of the Kanlux SOLN LED lamp will not go unnoticed in the interior and will become its central decoration.

### **GENERAL DATA:**

Colour: black/gold

Place of assembly: ceiling mounted Place of application: Indoors

Minimum distance from the illuminated object: 0,5m

Compatible with a dimmer: no

Height [mm]: 75 Diameter [mm]: 380 Mercury content: no