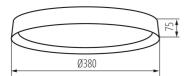

### **GENERAL DATA:**

Colour: black/gold

Place of assembly: ceiling mounted Place of application: Indoors

Minimum distance from the illuminated object: 0,5m

Compatible with a dimmer: no

Height [mm]: 75 Diameter [mm]: 380 Mercury content: no