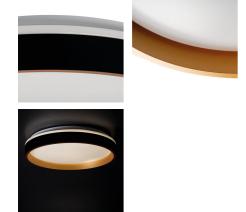

## **37324** SOLN LED 17,5W NW B/G

Ceiling-mounted LED light fitting 5905339373243

Kanlux SOLN LED is a lighting fixture that reflects the latest interior design trends. This lamp is a reference to the refined art deco style, which is associated with luxury, expressive textures and the use of shiny surfaces, including gold accessories. The black and gold, low shade of the Kanlux SOLN LED lamp will not go unnoticed in the interior and will become its central decoration.

### **GENERAL DATA:**

Colour: black/gold

Place of assembly: ceiling mounted Place of application: Indoors

Minimum distance from the illuminated object: 0,5m

Compatible with a dimmer: no

Height [mm]: 75 Diameter [mm]: 380 Mercury content: no