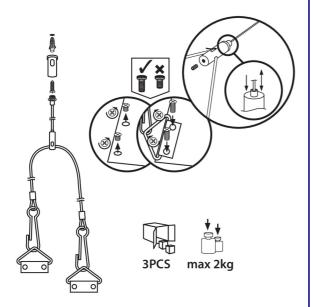

## TECHNICAL DATA:

Material: steel Maximum permitted load [kg]: 2 Number of pieces in a unit package (package): 3