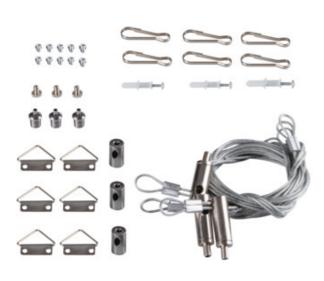

## TECHNICAL DATA:

Material: steel Maximum permitted load [kg]: 2 Number of pieces in a unit package (package): 3