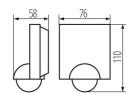

### **GENERAL DATA:**

Colour: black

Place of assembly: wall mounted

Place of application: Indoors and outdoors
Micro-interval between relay contacts: yes

Length [mm]: 76 Width [mm]: 58 Height [mm]: 110