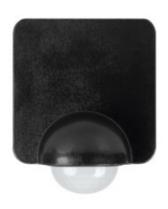

## 37369 SENSQUARE-B

PIR motion sensor 5905339373694

SENSQARE sensors are designed for wall mounting and use infrared technology. The combination of a unique design, a wide detection range, and an IP54 rating allows for the adaptation of the sensor to many applications. An additional advantage of the sensor is the included accessory that allows for mounting the sensor on both internal and external corners. Available in black and white.

### **GENERAL DATA:**

Colour: black

Place of assembly: wall mounted

Place of application: Indoors and outdoors
Micro-interval between relay contacts: yes

Length [mm]: 76 Width [mm]: 58 Height [mm]: 110