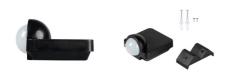

## 37369 SENSQUARE-B

PIR motion sensor 5905339373694

SENSQARE sensors are designed for wall mounting and use infrared technology. The combination of a unique design, a wide detection range, and an IP54 rating allows for the adaptation of the sensor to many applications. An additional advantage of the sensor is the included accessory that allows for mounting the sensor on both internal and external corners. Available in black and white.