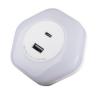

## 37397 BOLA LED 2xUSB WW W

LED plug-in lamp 5905339373977

Kanlux BOLA LED is a plug-in LED lamp with two USB ports (A and C). The lamp can operate in one of three modes - ON - permanently on/OFF - permanently off/AUTO - turns on at low light intensity (the lamp has a twilight sensor). Thanks to the USB ports, the lamp can also function as a charger for mobile devices. Kanlux BOLA emits gentle night light (4 lumens) at a warm white temperature.

### **GENERAL DATA:**

Colour: white

Place of assembly: power outlet Place of application: Indoors Compatible with a dimmer: no

On switch: yes Length [mm]: 77 Width [mm]: 81 Height [mm]: 76 Mercury content: no