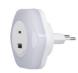

## 37397 BOLA LED 2xUSB WW W

LED plug-in lamp 5905339373977

Kanlux BOLA LED is a plug-in LED lamp with two USB ports (A and C). The lamp can operate in one of three modes - ON - permanently on/OFF - permanently off/AUTO - turns on at low light intensity (the lamp has a twilight sensor). Thanks to the USB ports, the lamp can also function as a charger for mobile devices. Kanlux BOLA emits gentle night light (4 lumens) at a warm white temperature.

### **GENERAL DATA:**

Colour: white

Place of assembly: power outlet Place of application: Indoors Compatible with a dimmer: no

On switch: yes Length [mm]: 77 Width [mm]: 81 Height [mm]: 76 Mercury content: no