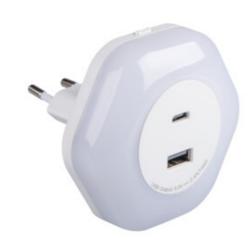

## 37397 BOLA LED 2xUSB WW W

LED plug-in lamp 5905339373977

Kanlux BOLA LED is a plug-in LED lamp with two USB ports (A and C). The lamp can operate in one of three modes - ON - permanently on/OFF - permanently off/AUTO - turns on at low light intensity (the lamp has a twilight sensor). Thanks to the USB ports, the lamp can also function as a charger for mobile devices. Kanlux BOLA emits gentle night light (4 lumens) at a warm white temperature.

### **GENERAL DATA:**

Colour: white

Place of assembly: power outlet Place of application: Indoors Compatible with a dimmer: no

On switch: yes Length [mm]: 77 Width [mm]: 81 Height [mm]: 76 Mercury content: no