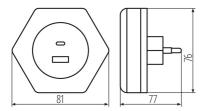

### **GENERAL DATA:**

Colour: white

Place of assembly: power outlet Place of application: Indoors Compatible with a dimmer: no

On switch: yes Length [mm]: 77 Width [mm]: 81 Height [mm]: 76 Mercury content: no