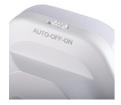

## 37397 BOLA LED 2xUSB WW W

LED plug-in lamp 5905339373977

Kanlux BOLA LED is a plug-in LED lamp with two USB ports (A and C). The lamp can operate in one of three modes - ON - permanently on/OFF - permanently off/AUTO - turns on at low light intensity (the lamp has a twilight sensor). Thanks to the USB ports, the lamp can also function as a charger for mobile devices. Kanlux BOLA emits gentle night light (4 lumens) at a warm white temperature.

### **GENERAL DATA:**

Colour: white

Place of assembly: power outlet Place of application: Indoors Compatible with a dimmer: no

On switch: yes Length [mm]: 77 Width [mm]: 81 Height [mm]: 76 Mercury content: no