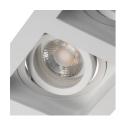

# 38367 ARET 2xDTL W/W

Ring for spotlight fittings 5905339383679

A family of the Kanlux ARET holders are decorative rings made of aluminium alloy and steel metal sheet. These eyes are without a frame - you decide on your own whether to add the GZ10 or GX5.3 frame to it. It allows adapting the light source to an installation available in a given room. Kanlux ARET works well as additional lighting both at homes, in bars and in restaurants, in places where you want to emphasize an interesting arrangement of a room or to display its fragment.

#### GENERAL DATA:

Colour: white Necessity of using self-shielding lamps : yes Place of assembly: Recessed mount in the ceiling Place of application : Indoors Minimum distance from the illuminated object : 0,5m Decorative ring without a ceramic frame : yes Replaceable light source : yes The product is not suitable to be covered with a heat-insulating material : yes Length [mm]: 185 Width [mm]: 100 Height [mm]: 40 Assembly hole [mm]: 90x170

#### **TECHNICAL DATA:**

Rated voltage [V]: 12 AC; 12 DC; 220-240 AC Maximum power [W]: 2 x max 10 Class of protection against electric shock : II/III Light source : MR16/PAR16 Light source included : no Cap (Light source) : Gx5,3/GU10 Ambient temperature range to which the product can be exposed: 5÷25 Enclosure material: aluminum alloy Lighting-fixture angle regulation : in one axis Lighting-fixture angle regulation [°] : 20 IP class: 20