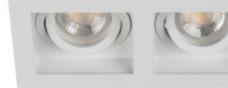

# 38367 ARET 2xDTL W/W

Ring for spotlight fittings 5905339383679

A family of the Kanlux ARET holders are decorative rings made of aluminium alloy and steel metal sheet. These eyes are without a frame - you decide on your own whether to add the GZ10 or GX5.3 frame to it. It allows adapting the light source to an installation available in a given room. Kanlux ARET works well as additional lighting both at homes, in bars and in restaurants, in places where you want to emphasize an interesting arrangement of a room or to display its fragment.

#### GENERAL DATA:

Colour: white Necessity of using self-shielding lamps : yes Place of assembly: Recessed mount in the ceiling Place of application : Indoors Minimum distance from the illuminated object : 0,5m Decorative ring without a ceramic frame : yes Replaceable light source : yes The product is not suitable to be covered with a heat-insulating material : yes Length [mm]: 185 Width [mm]: 100 Height [mm]: 40 Assembly hole [mm]: 90x170

#### **TECHNICAL DATA:**

Rated voltage [V]: 12 AC; 12 DC; 220-240 AC Maximum power [W]: 2 x max 10 Class of protection against electric shock : II/III Light source : MR16/PAR16 Light source included : no Cap (Light source) : Gx5,3/GU10 Ambient temperature range to which the product can be exposed: 5÷25 Enclosure material: aluminum alloy Lighting-fixture angle regulation : in one axis Lighting-fixture angle regulation [°] : 20 IP class: 20