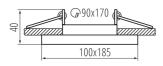

#### GENERAL DATA:

Colour: white Necessity of using self-shielding lamps : yes Place of assembly: Recessed mount in the ceiling Place of application : Indoors Minimum distance from the illuminated object : 0,5m Decorative ring without a ceramic frame : yes Replaceable light source : yes The product is not suitable to be covered with a heat-insulating material : yes Length [mm]: 185 Width [mm]: 100 Height [mm]: 40 Assembly hole [mm]: 90x170