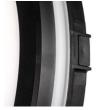

Wykrywanie ruchu: no Height [mm]: 55 Diameter [mm]: 200 Mercury content: no

Integrated LED light source: yes

Number of on/off cycles: ≥30000

Lighting angle [°]: 110

Ambient temperature range to which the product can be

exposed: -20÷45
Enclosure material: PP

Connection type: Self-clamping block

Range of sections of wires used [mm<sup>2</sup>]: 0,5÷1,5