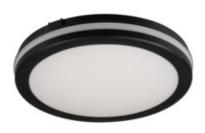

#### **GENERAL DATA:**

Colour: black

Place of assembly: wall mounted, ceiling mounted

Place of application: Indoors and outdoors

Minimum distance from the illuminated object: 0,5m

Compatible with a dimmer: no

Wykrywanie ruchu: no Height [mm]: 55 Diameter [mm]: 200 Mercury content: no

Integrated LED light source: yes

#### TECHNICAL DATA:

Rated voltage [V]: 220-240 AC Rated frequency [Hz]: 50 Maximum power [W]: 12

Class of protection against electric shock: ||

Lampshade material: PP Diode type: LED SMD

Luminous flux of the light fitting [lm]: 1050 (WW) / 1150 (NW) /