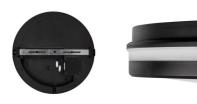

#### **GENERAL DATA:**

Colour: black

Place of assembly: wall mounted, ceiling mounted

Place of application: Indoors and outdoors

Minimum distance from the illuminated object: 0,5m

Compatible with a dimmer: no

Wykrywanie ruchu: no Height [mm]: 55 Diameter [mm]: 200 Mercury content: no

Integrated LED light source: yes

Number of on/off cycles: ≥30000

Lighting angle [°]: 110

Ambient temperature range to which the product can be

exposed: -20÷45
Enclosure material: PP

Connection type: Self-clamping block

Range of sections of wires used [mm<sup>2</sup>]: 0,5÷1,5