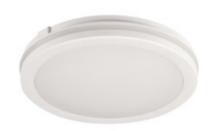

# Ceiling-mounted LED light fitting 5905339383822

#### **GENERAL DATA:**

Colour: white

Place of assembly: wall mounted, ceiling mounted

Place of application: Indoors and outdoors

Minimum distance from the illuminated object: 0,5m

Compatible with a dimmer: no

Wykrywanie ruchu: no Height [mm]: 55 Diameter [mm]: 200 Mercury content: no

Integrated LED light source: yes

#### TECHNICAL DATA:

Rated voltage [V]: 220-240 AC Rated frequency [Hz]: 50 Maximum power [W]: 20

Class of protection against electric shock: ||

Lampshade material: PP Diode type: LED SMD

Luminous flux of the light fitting [lm]: 1850 (WW) / 2000 (NW) /