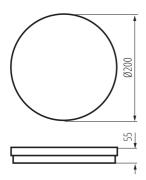

Wykrywanie ruchu: no Height [mm]: 55 Diameter [mm]: 200 Mercury content: no

Integrated LED light source: yes