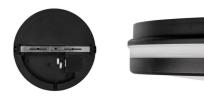

Wykrywanie ruchu: no Height [mm]: 55 Diameter [mm]: 200 Mercury content: no

Integrated LED light source: yes

Number of on/off cycles: ≥30000

Lighting angle [°]: 110

Ambient temperature range to which the product can be

exposed: -20÷45
Enclosure material: PP

Connection type: Self-clamping block

Range of sections of wires used [mm<sup>2</sup>]: 0,5÷1,5