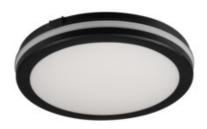

# Ceiling-mounted LED light fitting 5905339383839

#### **GENERAL DATA:**

Colour: black

Place of assembly: wall mounted, ceiling mounted

Place of application: Indoors and outdoors

Minimum distance from the illuminated object: 0,5m

Compatible with a dimmer: no

Wykrywanie ruchu: no Height [mm]: 55 Diameter [mm]: 200 Mercury content: no

Integrated LED light source: yes