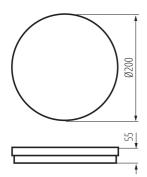

Wykrywanie ruchu: no Height [mm]: 55 Diameter [mm]: 200 Mercury content: no

Integrated LED light source: yes