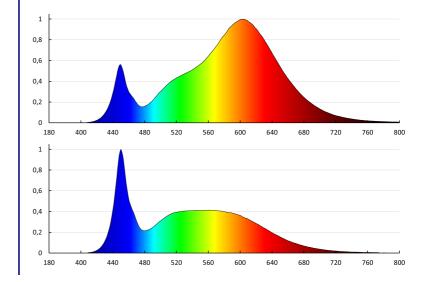

1500 (CW)

Colour temperature: Warm white, white, cold white Correlated colour temperature [K]: 3000 / 4000 / 6500

Colour consistency in McAdam ellipses: ≤6

Colour rendering index: 80 Service life [h]: 30000