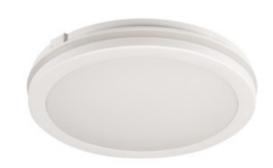

# Ceiling-mounted LED light fitting 5905339383846

#### **GENERAL DATA:**

Colour: white

Place of assembly: wall mounted, ceiling mounted

Place of application: Indoors and outdoors

Minimum distance from the illuminated object: 0,5m

Compatible with a dimmer: no

Wykrywanie ruchu: no Height [mm]: 55 Diameter [mm]: 300 Mercury content: no

Integrated LED light source: yes