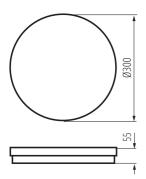

Wykrywanie ruchu: no Height [mm]: 55 Diameter [mm]: 300 Mercury content: no

Integrated LED light source: yes