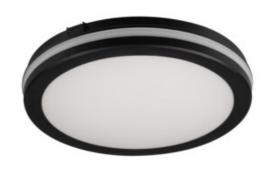

# **38385** BENO ECO 30W CCT O B

# Ceiling-mounted LED light fitting 5905339383853

#### **GENERAL DATA:**

Colour: black

Place of assembly: wall mounted, ceiling mounted

Place of application: Indoors and outdoors

Minimum distance from the illuminated object: 0,5m

Compatible with a dimmer: no

Wykrywanie ruchu: no Height [mm]: 55 Diameter [mm]: 300 Mercury content: no

Integrated LED light source: yes

### **TECHNICAL DATA:**

Rated voltage [V]: 220-240 AC Rated frequency [Hz]: 50 Maximum power [W]: 30

Class of protection against electric shock: ||

Lampshade material: PP Diode type: LED SMD

Luminous flux of the light fitting [lm]: 2150 (WW) / 2400 (NW) /