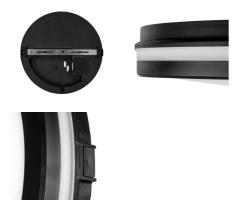

#### **GENERAL DATA:**

Colour: black

Place of assembly: wall mounted, ceiling mounted

Place of application: Indoors and outdoors

Minimum distance from the illuminated object: 0,5m

Compatible with a dimmer: no

Wykrywanie ruchu: no Height [mm]: 55 Diameter [mm]: 300 Mercury content: no

Integrated LED light source: yes

Number of on/off cycles: ≥30000

Lighting angle [°]: 110

Ambient temperature range to which the product can be

exposed: -20÷45 Enclosure material: PP

Connection type: Self-clamping block

Range of sections of wires used [mm<sup>2</sup>]: 0,5÷1,5

Lamp-heating time [s]:  $\leq 1$ Lamp-ignition time [s]:  $\leq 0.5$ 

IP class: 65