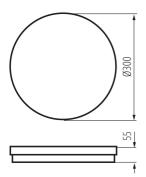

Wykrywanie ruchu: no Height [mm]: 55 Diameter [mm]: 300 Mercury content: no

Integrated LED light source: yes