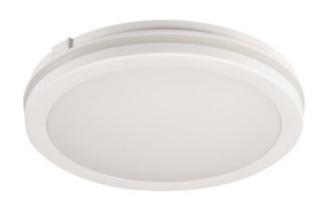

# Ceiling-mounted LED light fitting 5905339383860

#### **GENERAL DATA:**

Colour: white

Place of assembly: wall mounted, ceiling mounted

Place of application: Indoors and outdoors

Minimum distance from the illuminated object: 0,5m

Compatible with a dimmer: no

Wykrywanie ruchu: no Height [mm]: 55 Diameter [mm]: 400 Mercury content: no

Integrated LED light source: yes

#### **TECHNICAL DATA:**

Rated voltage [V]: 220-240 AC Rated frequency [Hz]: 50 Maximum power [W]: 40

Class of protection against electric shock: II

Lampshade material: PP Diode type: LED SMD

Luminous flux of the light fitting [lm]: 4050 (WW) / 4600 (NW) /