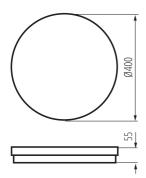

Wykrywanie ruchu: no Height [mm]: 55 Diameter [mm]: 400 Mercury content: no

Integrated LED light source: yes