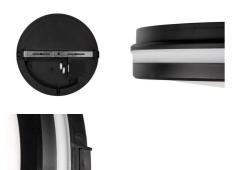

Wykrywanie ruchu: no Height [mm]: 55 Diameter [mm]: 400 Mercury content: no

Integrated LED light source: yes

Number of on/off cycles: ≥30000

Lighting angle [°]: 110

Ambient temperature range to which the product can be

exposed: -20÷45
Enclosure material: PP

Connection type: Self-clamping block

Range of sections of wires used [mm<sup>2</sup>]: 0,5÷1,5

Lamp-heating time [s]:  $\leq 1$ Lamp-ignition time [s]:  $\leq 0.5$ 

IP class: 65