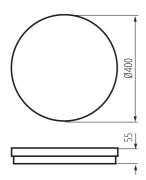

Wykrywanie ruchu: no Height [mm]: 55 Diameter [mm]: 400 Mercury content: no

Integrated LED light source: yes