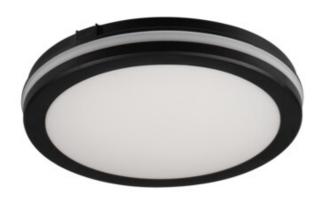

# Ceiling-mounted LED light fitting

5905339383877

### **GENERAL DATA:**

Colour: black

Place of assembly: wall mounted, ceiling mounted

Place of application: Indoors and outdoors

Minimum distance from the illuminated object: 0,5m

Compatible with a dimmer: no

Wykrywanie ruchu: no Height [mm]: 55 Diameter [mm]: 400 Mercury content: no

Integrated LED light source: yes