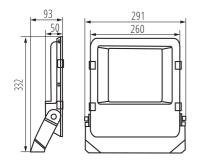

Width [mm]: 291 Height [mm]: 332 Depth [mm]: 93 Mercury content: no

Mercury content in the lamp [mg]: 0 Integrated LED light source: yes