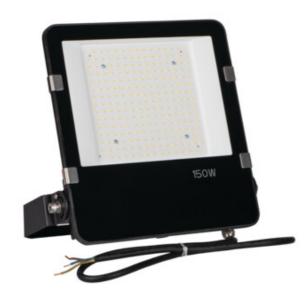

# **38421** FL AGOR PRO 150W NW

LED floodlight

5905339384218

#### **GENERAL DATA:**

Colour: black

Place of assembly: ceiling mounted, wall mounted Place of application: for industrial applications Minimum distance from the illuminated object: 1m

Compatible with a dimmer: no

Width [mm]: 291 Height [mm]: 332 Depth [mm]: 93 Mercury content: no

Mercury content in the lamp [mg]: 0 Integrated LED light source: yes

### **TECHNICAL DATA:**

Rated voltage [V]: 220-240 AC Rated frequency [Hz]: 50 Maximum power [W]: 150

Class of protection against electric shock: I Lampshade material: Tempered glass

Diode type: LED SMD Luminous flux [lm]: 21000

exposed: -30÷45

Enclosure material: Metal

Connection type: Free cable ends

Wire type: H05RN-F Wire length [m]: 1 Wire diameter [mm<sup>2</sup>]: 1

The fixture is movable vertically [°]: 180

IK class: 08 IP class: 65