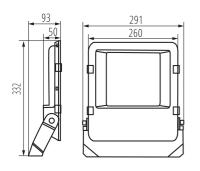

#### Colour: black

Place of assembly: ceiling mounted, wall mounted Place of application: for industrial applications Minimum distance from the illuminated object : 1m Compatible with a dimmer: no Width [mm]: 291 Height [mm]: 332 Depth [mm]: 93 Mercury content: no Mercury content in the lamp [mg]: 0 Integrated LED light source: yes