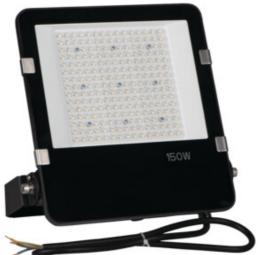

#### FL AGOR/A PRO 150W NW 38424

# LED floodlight 5905339384249

#### Colour: black

Place of assembly: ceiling mounted, wall mounted Place of application: for industrial applications Minimum distance from the illuminated object : 1m Compatible with a dimmer: no Width [mm]: 291 Height [mm]: 332 Depth [mm]: 93 Mercury content: no Mercury content in the lamp [mg]: 0 Integrated LED light source: yes

### **TECHNICAL DATA:**

Rated voltage [V]: 220-240 AC Rated frequency [Hz]: 50 Maximum power [W]: 150 Class of protection against electric shock : | Lampshade material: Tempered glass Diode type: LED SMD Luminous flux [lm]: 20250 Useful luminous flux of the light source Quse [Im]: 24450 Useful luminous flux of the light source **Quse** [Im] : w szerokim stożku (120°) Colour temperature: white Correlated colour temperature [K]: 4000 Colour consistency in McAdam ellipses: 6 Colour rendering index: ≥80 Service life [h]: 50000 Number of on/off cycles: ≥25000 Lighting angle [°]: X125/Y65 Luminous efficiency of the lamp [lm/W]: 135 Ambient temperature range to which the product can be exposed: -30÷45 Enclosure material: Metal Connection type: Free cable ends Wire type: H05RN-F Wire length [m]: 1 Wire diameter [mm<sup>2</sup>]: 1 The fixture is movable vertically [°]: 180 IK class: 08 **IP class: 65** 