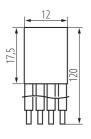

# 38475 CON P 10 RGB CP

Connector for LED tapes 5905339384751

Length [mm]: 120 Width [mm]: 12

Height [mm]: 5