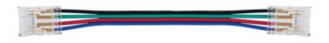

# 38476 CON P 10 RGB CPC

Connector for LED tapes 5905339384768

Length [mm]: 139 Width [mm]: 12 Height [mm]: 5

### Connector for LED tapes