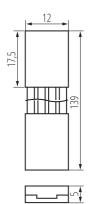

# 38476 CON P 10 RGB CPC

Connector for LED tapes 5905339384768

Length [mm]: 139 Width [mm]: 12 Height [mm]: 5